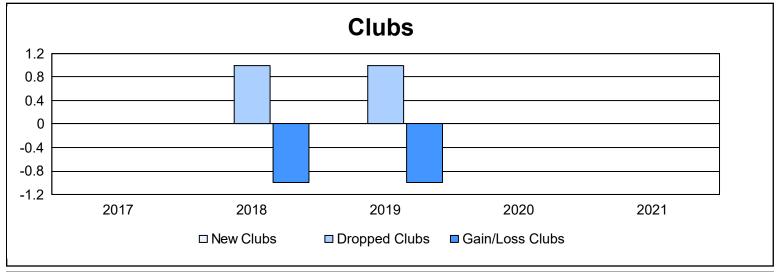

District 3 NW As of June 2021 Cumulative

| Year      | New<br>Clubs | Dropped<br>Clubs | Gain/<br>Loss<br>Clubs | New<br>Members | Charter<br>Members | Reinstate<br>Members | Transfer<br>Members | Total<br>Member<br>Added | Total<br>Members<br>Dropped | Gain/<br>Loss<br>Members |
|-----------|--------------|------------------|------------------------|----------------|--------------------|----------------------|---------------------|--------------------------|-----------------------------|--------------------------|
| 2016-2017 | 0            | 0                | 0                      | 137            | 1                  | 4                    | 6                   | 148                      | 167                         | -19                      |
| 2017-2018 | 0            | 1                | -1                     | 101            | 0                  | 11                   | 11                  | 123                      | 195                         | -72                      |
| 2018-2019 | 0            | 1                | -1                     | 95             | 0                  | 3                    | 2                   | 100                      | 157                         | -57                      |
| 2019-2020 | 0            | 0                | 0                      | 87             | 0                  | 9                    | 3                   | 99                       | 153                         | -54                      |
| 2020-2021 | 0            | 0                | 0                      | 39             | 0                  | 4                    | 11                  | 54                       | 145                         | -91                      |
| Average   | 0            | 0                | 0                      | 92             | 0                  | 6                    | 7                   | 105                      | 163                         | -59                      |